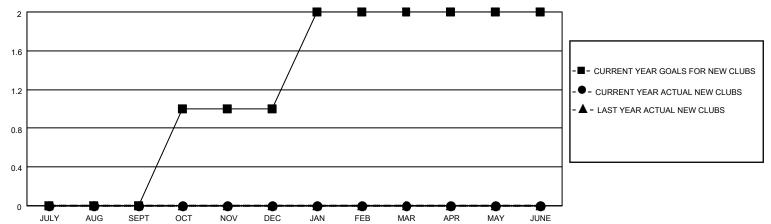

#### GOALS AND ACTUAL NEW CLUBS CUMULATIVE

### District 31 L

| Clubs         |               |             |               | Members               |                        |                         |                                                    |
|---------------|---------------|-------------|---------------|-----------------------|------------------------|-------------------------|----------------------------------------------------|
|               | RESULTS FOR   | R 2021-2022 |               | RESULTS FOR 2021-2022 |                        |                         |                                                    |
| QUARTER       | NEW CLUB GOAL | NEW CLUBS   | DROPPED CLUBS | QUARTER MEME          | BER GROWTH NET<br>GOAL | MEMBER GROWTH<br>ACTUAL | DROPPED<br>MEMBERS ACTUAL<br>(including transfers) |
| JULY/AUG/SEPT | 0             | 0           | 2             | JULY/AUG/SEPT         | 25                     | 23                      | 52                                                 |
| OCT/NOV/DEC   | 1             | 0           | 0             | OCT/NOV/DEC           | 15                     | 54                      | 32                                                 |
| JAN/FEB/MAR   | 1             | 0           | 1             | JAN/FEB/MAR           | 10                     | 21                      | 55                                                 |
| APR/MAY/JUNE  | 0             | 0           | 0             | APR/MAY/JUNE          | 15                     | 6                       | 6                                                  |