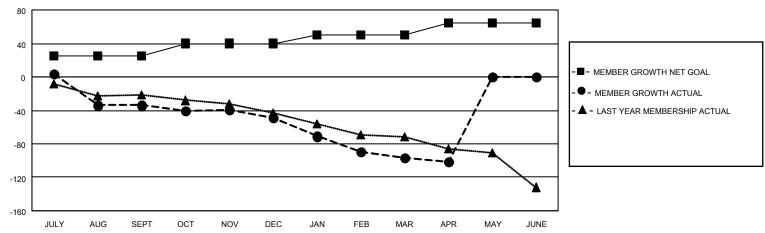

#### GOALS AND ACTUAL MEMBERS CUMULATIVE

| DROPPED CLUBS: 3   |     | 21 CLUBS OF 55 ADDED 1 OR<br>MORE NEW MEMBERS | GENDER DISTRIBUTION                 |              |  |
|--------------------|-----|-----------------------------------------------|-------------------------------------|--------------|--|
|                    |     | WORE NEW WEINDERS                             | MALE                                | 520 (61.76%) |  |
|                    |     |                                               | FEMALE                              | 322 (38.24%) |  |
| DROPPED MEMBERS    |     |                                               | NON BINARY                          | 0 (0.00%)    |  |
| DIXOTTED MICHIBERS |     |                                               | PREFER NOT TO ANSWER 0 (0.00%)      |              |  |
| DECEASED           | 22  |                                               | THE ENTITY TO ANOWER                | 0 (0.0070)   |  |
| CLUB CANCELLED     | 39  | CLICK HERE FOR CUMULATIVE                     | TOTAL FAMILY UNIT MEMBERS 201       |              |  |
| OTHER              | 84  | MEMBERSHIP DATA                               |                                     |              |  |
| TOTAL              | 145 |                                               | FAMILY MEMBERS PAYING HALF DUES 103 |              |  |
|                    |     |                                               |                                     |              |  |

### District 31 L

| Clubs         |               |             |               | Members               |                        |                         |                                                    |
|---------------|---------------|-------------|---------------|-----------------------|------------------------|-------------------------|----------------------------------------------------|
|               | RESULTS FOR   | R 2021-2022 |               | RESULTS FOR 2021-2022 |                        |                         |                                                    |
| QUARTER       | NEW CLUB GOAL | NEW CLUBS   | DROPPED CLUBS | QUARTER MEME          | BER GROWTH NET<br>GOAL | MEMBER GROWTH<br>ACTUAL | DROPPED<br>MEMBERS ACTUAL<br>(including transfers) |
| JULY/AUG/SEPT | 0             | 0           | 2             | JULY/AUG/SEPT         | 25                     | 23                      | 52                                                 |
| OCT/NOV/DEC   | 1             | 0           | 0             | OCT/NOV/DEC           | 15                     | 54                      | 32                                                 |
| JAN/FEB/MAR   | 1             | 0           | 1             | JAN/FEB/MAR           | 10                     | 21                      | 55                                                 |
| APR/MAY/JUNE  | 0             | 0           | 0             | APR/MAY/JUNE          | 15                     | 6                       | 6                                                  |